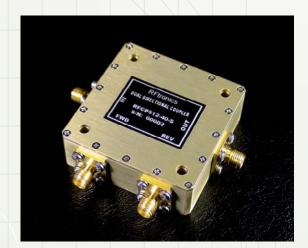

#### **PRODUCT DESCRIPTION**

RFCP-30400-10-S is a broadband, dualdirectional coupler covering 30-400 MHz. It is characterized by low insertion loss, excellent flatness and directivity and can be used in amplifier gain control, power monitoring, spectrum monitoring, and many other applications. Mechanically, the coupler is designed to withstand extreme environments with particularly high vibration and high G forces.

#### SPECIFICATIONS

| Frequency Range   | 30 – 400 MHz      |
|-------------------|-------------------|
| Main Coupling     | 10 +/- 1.0 dB     |
| Flatness          | +/- 0. 75 dB max  |
| Directivity       | 18 dB min         |
| Insertion Loss    | 0.85 dB typ       |
| Input Power       | 150 watts CW max* |
| Input VSWR        | 1.25:1 max        |
| Temperature Range | 20 - +85°C        |
| Connectors        | SMA               |