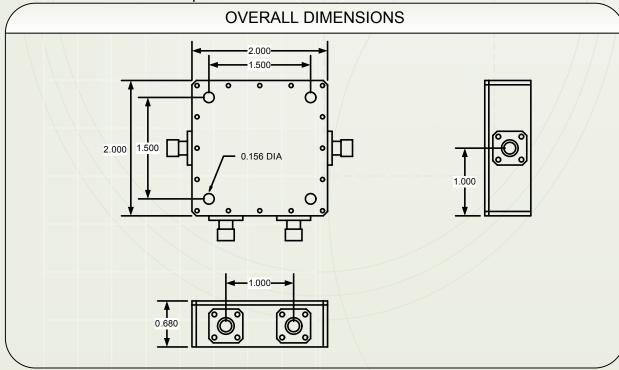

#### **PRODUCT DESCRIPTION**

RFCP-30400-10-S is a broadband, dualdirectional coupler covering 30-400 MHz. It is characterized by low insertion loss, excellent flatness and directivity and can be used in amplifier gain control, power monitoring, spectrum monitoring, and many other applications. Mechanically, the coupler is designed to withstand extreme environments with particularly high vibration and high G forces.